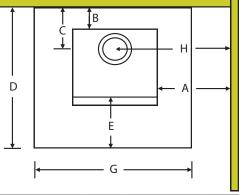

## IMPORTANT

It is the responsibility of the installer to ensure that the installation of this appliance complies with AS/NZS 2918

| Supplied:                                                                         | Ethos 1                                                                                     | freestanding fire                                                                                                                                                                                                                                                                                   |                                                                                                          |  |
|-----------------------------------------------------------------------------------|---------------------------------------------------------------------------------------------|-----------------------------------------------------------------------------------------------------------------------------------------------------------------------------------------------------------------------------------------------------------------------------------------------------|----------------------------------------------------------------------------------------------------------|--|
|                                                                                   | Flue ki                                                                                     | t: 3 x 1200 130mm SS flue                                                                                                                                                                                                                                                                           | Ethos fires have been tested to and                                                                      |  |
|                                                                                   |                                                                                             | 1 x 600 130mm SS flue                                                                                                                                                                                                                                                                               | complied with AS/NZS2918:2001                                                                            |  |
|                                                                                   |                                                                                             | 2 x 200 x 1200 liners (black)                                                                                                                                                                                                                                                                       |                                                                                                          |  |
|                                                                                   |                                                                                             | 1 x 200 x 1200 liner (galv)                                                                                                                                                                                                                                                                         | Test report #<br>Genesis: ARS 02/673<br>Phoenix: ARS 03/924<br>Galaxy: ARS 18/2949<br>Aquos: ARS 08/1841 |  |
|                                                                                   |                                                                                             | 1 x Revolving cowl & cone                                                                                                                                                                                                                                                                           |                                                                                                          |  |
|                                                                                   |                                                                                             | 1 x Ceiling plate(black)                                                                                                                                                                                                                                                                            |                                                                                                          |  |
| Not included in kit:                                                              |                                                                                             | Flashing                                                                                                                                                                                                                                                                                            | Aquus. Ans 00/1041                                                                                       |  |
|                                                                                   |                                                                                             | Hearth / Floor protector                                                                                                                                                                                                                                                                            |                                                                                                          |  |
|                                                                                   |                                                                                             | Screws / Rivets                                                                                                                                                                                                                                                                                     |                                                                                                          |  |
|                                                                                   |                                                                                             | Dynabolts                                                                                                                                                                                                                                                                                           |                                                                                                          |  |
|                                                                                   |                                                                                             | Fire cement                                                                                                                                                                                                                                                                                         |                                                                                                          |  |
|                                                                                   |                                                                                             | Mounting rails                                                                                                                                                                                                                                                                                      |                                                                                                          |  |
| Flue kit:                                                                         |                                                                                             | Ethos wood fires must be fitted with the Ethos factory flue kit as this has been specifically designed to achieve optimum performance of the unit. It must be a minimum of 4.2 mtrs.<br>note: It is essential that the 130mm stainless steel flue is well sealed & riveted it must also be securely |                                                                                                          |  |
|                                                                                   | fitted & sealed into the exhaust spigot of the fire using stainless steel rivets or screws. |                                                                                                                                                                                                                                                                                                     |                                                                                                          |  |
| Shielding:                                                                        |                                                                                             |                                                                                                                                                                                                                                                                                                     |                                                                                                          |  |
|                                                                                   |                                                                                             | ( ref: AS/NZS 2918)                                                                                                                                                                                                                                                                                 |                                                                                                          |  |
| Seismic restraint:                                                                |                                                                                             | Use 2 x 6mm dynabolts or similar, two holes are provided in the rear of the firebox pedestal or feet                                                                                                                                                                                                |                                                                                                          |  |
|                                                                                   |                                                                                             | for this purpose.                                                                                                                                                                                                                                                                                   |                                                                                                          |  |
| Floor protector: The floor protector must be an approved heat resistant material. |                                                                                             | rial.                                                                                                                                                                                                                                                                                               |                                                                                                          |  |
|                                                                                   |                                                                                             |                                                                                                                                                                                                                                                                                                     |                                                                                                          |  |

D Ε G Н L J Κ Ν 0 300 955 300 800 580 38 1000 300 655 455 215 870 800 580 19 1000 300 430 300 655 all dims mm Ρ R S Т U V W Genesis / Galaxy 200 740 540 130 130 485 740 670 Aquos 200 130 540 130 485 Phoenix 670 485 200 130 540 130