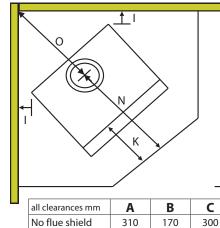

## IMPORTANT

It is the responsibility of the installer to ensure that the installation of this appliance complies with AS/NZS 2918

| Supplied:                                                                         | Ethos 1                                                                                     | freestanding fire                                                                                                                                                                                                                                                                                   |                                                                                                          |  |
|-----------------------------------------------------------------------------------|---------------------------------------------------------------------------------------------|-----------------------------------------------------------------------------------------------------------------------------------------------------------------------------------------------------------------------------------------------------------------------------------------------------|----------------------------------------------------------------------------------------------------------|--|
|                                                                                   | Flue ki                                                                                     | t: 3 x 1200 130mm SS flue                                                                                                                                                                                                                                                                           | Ethos fires have been tested to and                                                                      |  |
|                                                                                   |                                                                                             | 1 x 600 130mm SS flue                                                                                                                                                                                                                                                                               | complied with AS/NZS2918:2001                                                                            |  |
|                                                                                   |                                                                                             | 2 x 200 x 1200 liners (black)                                                                                                                                                                                                                                                                       |                                                                                                          |  |
|                                                                                   |                                                                                             | 1 x 200 x 1200 liner (galv)                                                                                                                                                                                                                                                                         | Test report #<br>Genesis: ARS 02/673<br>Phoenix: ARS 03/924<br>Galaxy: ARS 18/2949<br>Aquos: ARS 08/1841 |  |
|                                                                                   |                                                                                             | 1 x Revolving cowl & cone                                                                                                                                                                                                                                                                           |                                                                                                          |  |
|                                                                                   |                                                                                             | 1 x Ceiling plate(black)                                                                                                                                                                                                                                                                            |                                                                                                          |  |
| Not included in kit:                                                              |                                                                                             | Flashing                                                                                                                                                                                                                                                                                            | Aquus. Ans 00/1041                                                                                       |  |
|                                                                                   |                                                                                             | Hearth / Floor protector                                                                                                                                                                                                                                                                            |                                                                                                          |  |
|                                                                                   |                                                                                             | Screws / Rivets                                                                                                                                                                                                                                                                                     |                                                                                                          |  |
|                                                                                   |                                                                                             | Dynabolts                                                                                                                                                                                                                                                                                           |                                                                                                          |  |
|                                                                                   |                                                                                             | Fire cement                                                                                                                                                                                                                                                                                         |                                                                                                          |  |
|                                                                                   |                                                                                             | Mounting rails                                                                                                                                                                                                                                                                                      |                                                                                                          |  |
| Flue kit:                                                                         |                                                                                             | Ethos wood fires must be fitted with the Ethos factory flue kit as this has been specifically designed to achieve optimum performance of the unit. It must be a minimum of 4.2 mtrs.<br>note: It is essential that the 130mm stainless steel flue is well sealed & riveted it must also be securely |                                                                                                          |  |
|                                                                                   | fitted & sealed into the exhaust spigot of the fire using stainless steel rivets or screws. |                                                                                                                                                                                                                                                                                                     |                                                                                                          |  |
| Shielding:                                                                        |                                                                                             |                                                                                                                                                                                                                                                                                                     |                                                                                                          |  |
|                                                                                   |                                                                                             | ( ref: AS/NZS 2918)                                                                                                                                                                                                                                                                                 |                                                                                                          |  |
| Seismic restraint:                                                                |                                                                                             | Use 2 x 6mm dynabolts or similar, two holes are provided in the rear of the firebox pedestal or feet                                                                                                                                                                                                |                                                                                                          |  |
|                                                                                   |                                                                                             | for this purpose.                                                                                                                                                                                                                                                                                   |                                                                                                          |  |
| Floor protector: The floor protector must be an approved heat resistant material. |                                                                                             | rial.                                                                                                                                                                                                                                                                                               |                                                                                                          |  |
|                                                                                   |                                                                                             |                                                                                                                                                                                                                                                                                                     |                                                                                                          |  |

D Ε G Н L J Κ Ν 0 300 955 300 800 580 38 1000 300 655 455 215 870 800 580 19 1000 300 430 300 655 all dims mm Ρ R S Т U V W Genesis / Galaxy 200 740 540 130 130 485 740 670 Aquos 200 130 540 130 485 Phoenix 670 485 200 130 540 130