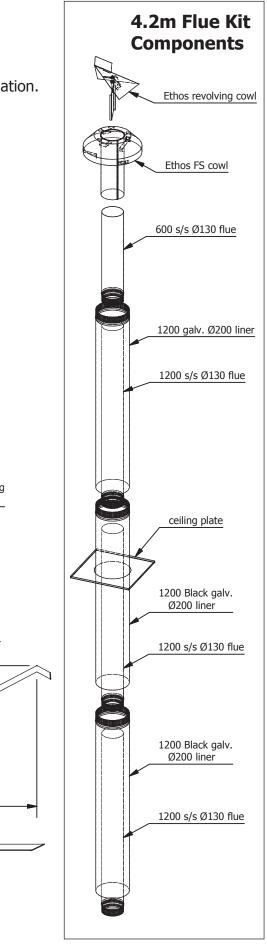

## IMPORTANT

It is the responsibility of the installer to ensure that the installation of this appliance complies with AS/NZS 2918

| Supplied:                                                                         | Ethos 1                                                                                     | freestanding fire                                                                                                                                                                                                                                                                                   |                                                                                                          |  |
|-----------------------------------------------------------------------------------|---------------------------------------------------------------------------------------------|-----------------------------------------------------------------------------------------------------------------------------------------------------------------------------------------------------------------------------------------------------------------------------------------------------|----------------------------------------------------------------------------------------------------------|--|
|                                                                                   | Flue ki                                                                                     | t: 3 x 1200 130mm SS flue                                                                                                                                                                                                                                                                           | Ethos fires have been tested to and                                                                      |  |
|                                                                                   |                                                                                             | 1 x 600 130mm SS flue                                                                                                                                                                                                                                                                               | complied with AS/NZS2918:2001                                                                            |  |
|                                                                                   |                                                                                             | 2 x 200 x 1200 liners (black)                                                                                                                                                                                                                                                                       |                                                                                                          |  |
|                                                                                   |                                                                                             | 1 x 200 x 1200 liner (galv)                                                                                                                                                                                                                                                                         | Test report #<br>Genesis: ARS 02/673<br>Phoenix: ARS 03/924<br>Galaxy: ARS 18/2949<br>Aquos: ARS 08/1841 |  |
|                                                                                   |                                                                                             | 1 x Revolving cowl & cone                                                                                                                                                                                                                                                                           |                                                                                                          |  |
|                                                                                   |                                                                                             | 1 x Ceiling plate(black)                                                                                                                                                                                                                                                                            |                                                                                                          |  |
| Not included in kit:                                                              |                                                                                             | Flashing                                                                                                                                                                                                                                                                                            | Aquus. Ans 00/1041                                                                                       |  |
|                                                                                   |                                                                                             | Hearth / Floor protector                                                                                                                                                                                                                                                                            |                                                                                                          |  |
|                                                                                   |                                                                                             | Screws / Rivets                                                                                                                                                                                                                                                                                     |                                                                                                          |  |
|                                                                                   |                                                                                             | Dynabolts                                                                                                                                                                                                                                                                                           |                                                                                                          |  |
|                                                                                   |                                                                                             | Fire cement                                                                                                                                                                                                                                                                                         |                                                                                                          |  |
|                                                                                   |                                                                                             | Mounting rails                                                                                                                                                                                                                                                                                      |                                                                                                          |  |
| Flue kit:                                                                         |                                                                                             | Ethos wood fires must be fitted with the Ethos factory flue kit as this has been specifically designed to achieve optimum performance of the unit. It must be a minimum of 4.2 mtrs.<br>note: It is essential that the 130mm stainless steel flue is well sealed & riveted it must also be securely |                                                                                                          |  |
|                                                                                   | fitted & sealed into the exhaust spigot of the fire using stainless steel rivets or screws. |                                                                                                                                                                                                                                                                                                     |                                                                                                          |  |
| Shielding:                                                                        |                                                                                             |                                                                                                                                                                                                                                                                                                     |                                                                                                          |  |
|                                                                                   |                                                                                             | ( ref: AS/NZS 2918)                                                                                                                                                                                                                                                                                 |                                                                                                          |  |
| Seismic restraint:                                                                |                                                                                             | Use 2 x 6mm dynabolts or similar, two holes are provided in the rear of the firebox pedestal or feet                                                                                                                                                                                                |                                                                                                          |  |
|                                                                                   |                                                                                             | for this purpose.                                                                                                                                                                                                                                                                                   |                                                                                                          |  |
| Floor protector: The floor protector must be an approved heat resistant material. |                                                                                             | rial.                                                                                                                                                                                                                                                                                               |                                                                                                          |  |
|                                                                                   |                                                                                             |                                                                                                                                                                                                                                                                                                     |                                                                                                          |  |

# Page 2 of 3 Specifications / Installation Instructions Freestanding models: Genesis, Aquos, Phoenix, Galaxy

This Flue Kit must be installed by a suitably qualified tradesperson or a solid fuel heater installer.

\* This kit may require additional components to complete installation.

IM th Th

IMPORTANT: It is the responsibility of the installer to ensure that the installation of this appliance complies with AS/NZS 2918. The above installation diagrams are provided as a guide only.