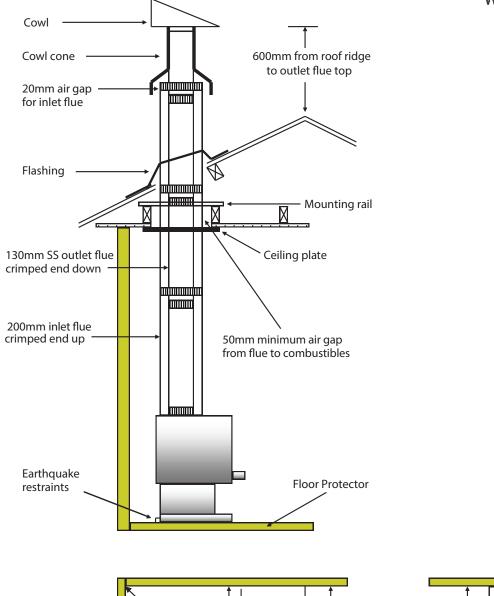

# Page 2 of 3 Specifications / Installation Instructions Freestanding models: Genesis, Aquos, Phoenix, Galaxy

This Flue Kit must be installed by a suitably qualified tradesperson or a solid fuel heater installer.

\* This kit may require additional components to complete installation.

IM th Th

IMPORTANT: It is the responsibility of the installer to ensure that the installation of this appliance complies with AS/NZS 2918. The above installation diagrams are provided as a guide only.