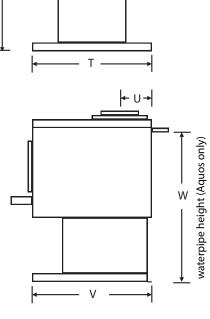

# Page 3 of 3 Specifications / Installation Instructions Freestanding models: Genesis, Aquos, Phoenix, Galaxy

**Spigot Diameters** 

← R →

310

85

IMPORTANT: It is the responsibility of the installer to ensure that the installation of this appliance complies with AS/NZS 2918. The above installation diagrams are provided as a guide only.

D Ε G Н L J Κ Ν 0 300 955 300 800 580 38 1000 300 655 455 215 870 800 580 19 1000 300 430 300 655 all dims mm Ρ R S Т U V W Genesis / Galaxy 200 740 540 130 130 485 740 670 Aquos 200 130 540 130 485 Phoenix 670 485 200 130 540 130