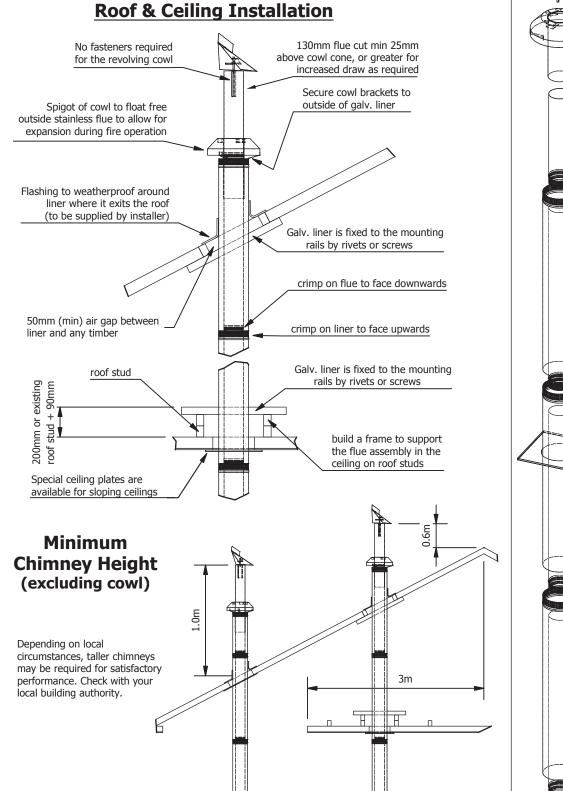

# Page 2 of 3 Specifications / Installation Instructions Freestanding models: Genesis, Aquos, Phoenix, Galaxy

This Flue Kit must be installed by a suitably qualified tradesperson or a solid fuel heater installer.

\* This kit may require additional components to complete installation.

IM th Th

IMPORTANT: It is the responsibility of the installer to ensure that the installation of this appliance complies with AS/NZS 2918. The above installation diagrams are provided as a guide only.